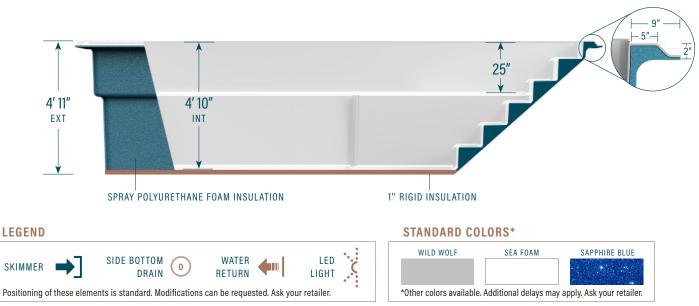

## 12' x 20'

**CAPACITY** 5,245 US gallons

SHELL WEIGHT 1,355 lbs

D

Mova Pools are supplied with VGBA Compliant Fixtures – The plumbing system must be designed to comply with ANSI/APSP-7 STANDARD FOR SUCTION ENTRAPMENT AVOIDANCE IN POOLS AND SPAS (latest revision). The information in this document is provided for informational purposes only. Consult an authorized dealer and the Mova Pools installation guide for product specifications and installation instructions before purchasing a pool. An installation that does not conform to the instructions may void your warranty.