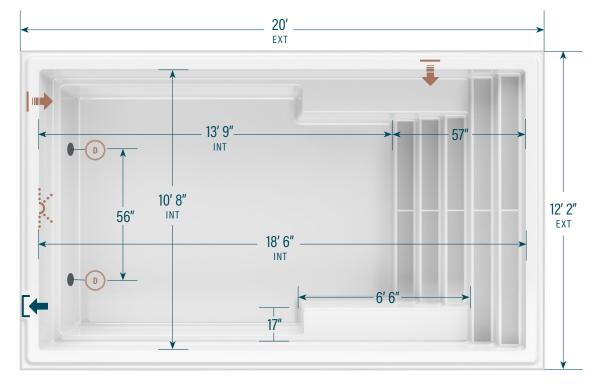

## 12' x 20'

**CAPACITY** 5,245 US gallons

SHELL WEIGHT 1,355 lbs

D

Mova Pools are supplied with VGBA Compliant Fixtures – The plumbing system must be designed to comply with ANSI/APSP-7 STANDARD FOR SUCTION ENTRAPMENT AVOIDANCE IN POOLS AND SPAS (latest revision). The information in this document is provided for informational purposes only. Consult an authorized dealer and the Mova Pools installation guide for product specifications and installation instructions before purchasing a pool. An installation that does not conform to the instructions may void your warranty.