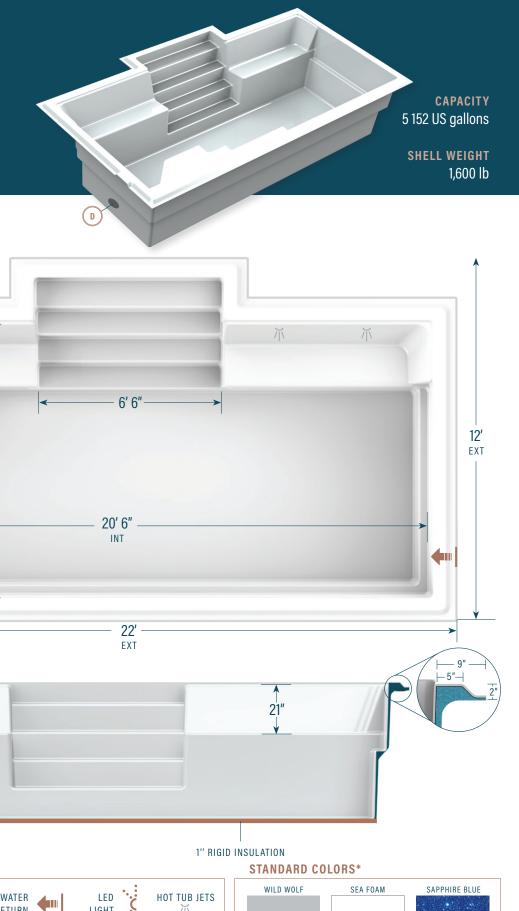

## mova

CONTEMPORARY POOLS

12' x 22'

**LEGEND** 

4' 11"

EXT

SKIMMER

SIDE BOTTOM DRAIN

SPRAY POLYURETHANE FOAM INSULATION

RETURN

9'2"

INT

INT

LIGHT

 $\widetilde{\parallel}$ OPTIONAL

\*Other colors available. Additional delays may apply. Ask your retailer.

Positioning of these elements is standard. Modifications can be requested. Ask your retailer.

4'10"

INT

Mova Pools are supplied with VGBA Compliant Fixtures - The plumbing system must be designed to comply with ANSI/APSP-7 STANDARD FOR SUCTION ENTRAPMENT AVOIDANCE IN POOLS AND SPAS (latest revision). The information in this document is provided for informational purposes only. Consult an authorized dealer and the Mova Pools installation guide for product specifications and installation instructions before purchasing a pool. An installation that does not conform to the instructions may void your warranty.