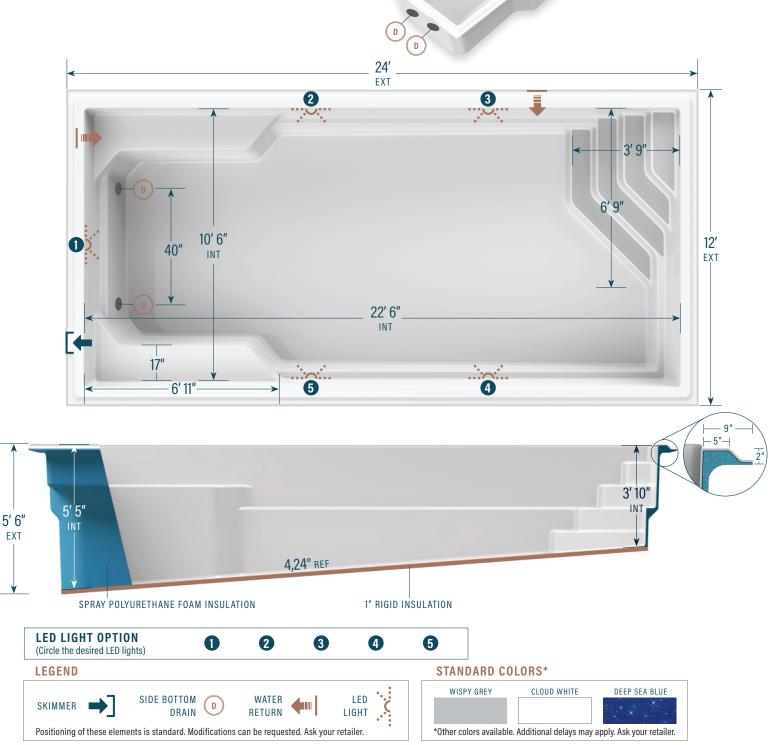

CAPACITY 6,416 US gallons

## 12' x 24'- slope

SHELL WEIGHT 1.551 lbs

Mova Pools are supplied with VGBA Compliant Fixtures – The plumbing system must be designed to comply with ANSI/APSP-7 STANDARD FOR SUCTION ENTRAPMENT AVOIDANCE IN POOLS AND SPAS (latest revision). The information in this document is provided for informational purposes only. Consult an authorized dealer and the Mova Pools installation guide for product specifications and installation instructions before purchasing a pool. An installation that does not conform to the instructions may void your warranty.