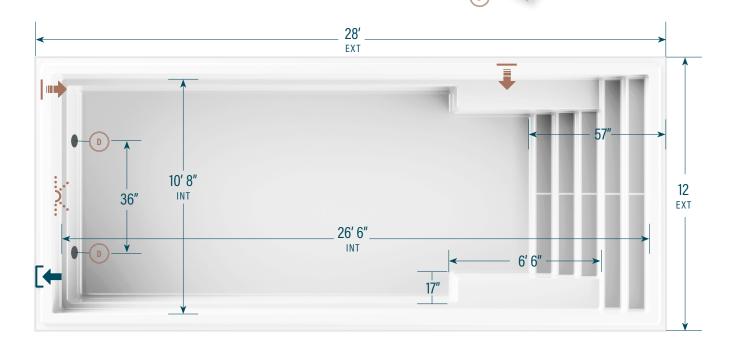

## 12' x 28'

CAPACITY 7,718 US gallons

SHELL WEIGHT 1,900 lbs

Mova Pools are supplied with VGBA Compliant Fixtures – The plumbing system must be designed to comply with ANSI/APSP-7 STANDARD FOR SUCTION ENTRAPMENT AVOIDANCE IN POOLS AND SPAS (latest revision). The information in this document is provided for informational purposes only. Consult an authorized dealer and the Mova Pools installation guide for product specifications and installation instructions before purchasing a pool. An installation that does not conform to the instructions may void your warranty.