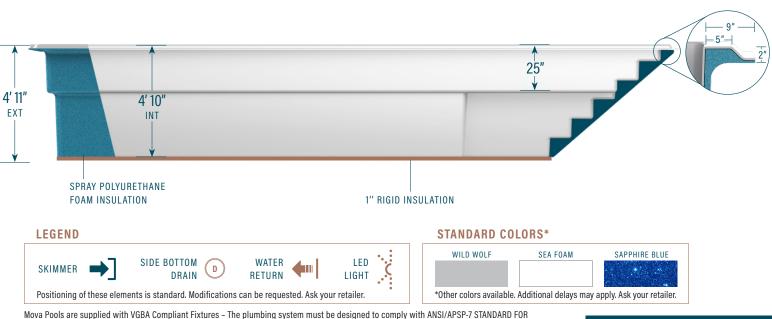

## 12' x 28'

CAPACITY 7,718 US gallons

SHELL WEIGHT 1,900 lbs

Mova Pools are supplied with VGBA Compliant Fixtures – The plumbing system must be designed to comply with ANSI/APSP-7 STANDARD FOR SUCTION ENTRAPMENT AVOIDANCE IN POOLS AND SPAS (latest revision). The information in this document is provided for informational purposes only. Consult an authorized dealer and the Mova Pools installation guide for product specifications and installation instructions before purchasing a pool. An installation that does not conform to the instructions may void your warranty.