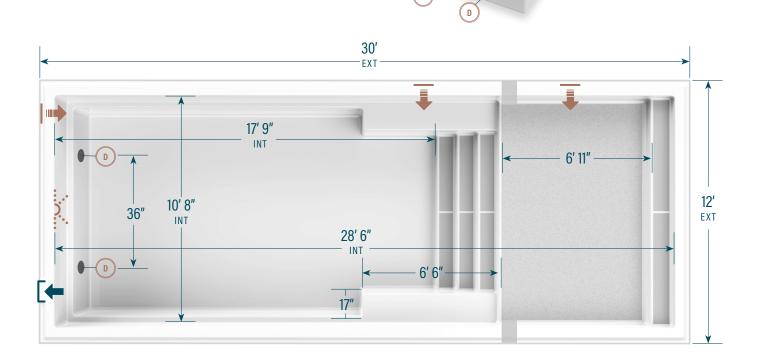

CAPACITY 6,957 US gallons

## 12' x 30' with sun ledge

SHELL WEIGHT 1,820 lbs

Mova Pools are supplied with VGBA Compliant Fixtures – The plumbing system must be designed to comply with ANSI/APSP-7 STANDARD FOR SUCTION ENTRAPMENT AVOIDANCE IN POOLS AND SPAS (latest revision). The information in this document is provided for informational purposes only. Consult an authorized dealer and the Mova Pools installation guide for product specifications and installation instructions before purchasing a pool. An installation that does not conform to the instructions may void your warranty.