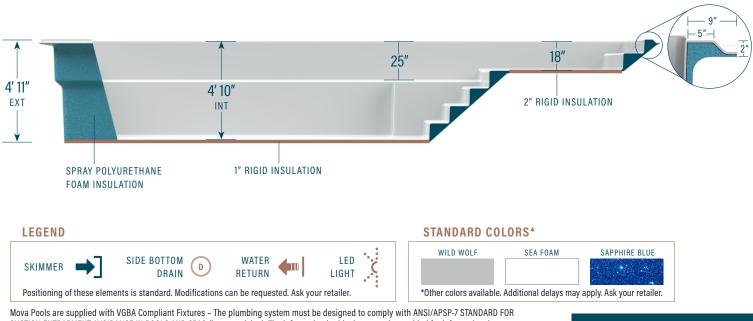

## 12' x 30' with sun ledge

SHELL WEIGHT 1,820 lbs

Mova Pools are supplied with VGBA Compliant Fixtures – The plumbing system must be designed to comply with ANSI/APSP-7 STANDARD FOR SUCTION ENTRAPMENT AVOIDANCE IN POOLS AND SPAS (latest revision). The information in this document is provided for informational purposes only. Consult an authorized dealer and the Mova Pools installation guide for product specifications and installation instructions before purchasing a pool. An installation that does not conform to the instructions may void your warranty.