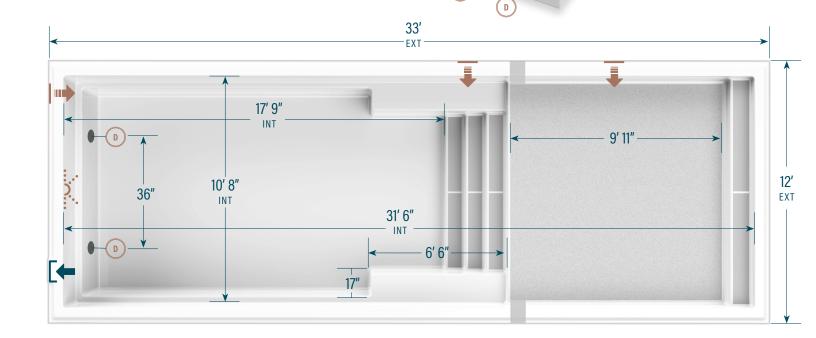

## MOVa

CONTEMPORARY POOLS

12' x 33' with sun ledge

**CAPACITY** 8,702 US gallons

SHELL WEIGHT 1,930 lbs