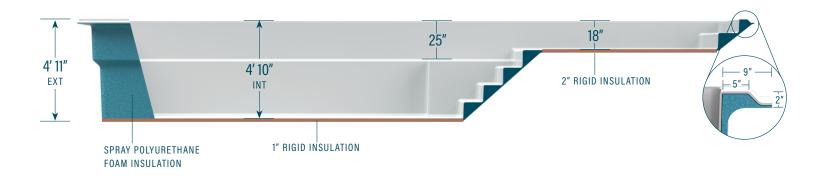

## MOVa

CONTEMPORARY POOLS

12' x 33' with sun ledge

**CAPACITY** 8,702 US gallons

SHELL WEIGHT 1,930 lbs