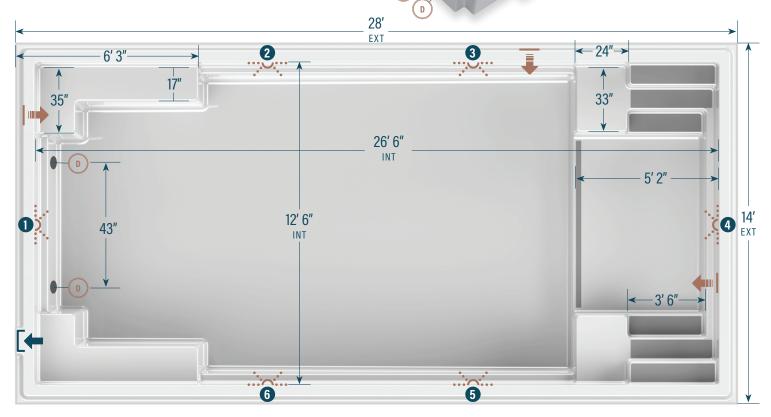

## 14' x 28'- slope

CAPACITY 9,782 US gallons

> SHELL WEIGHT 2,100 lbs

LED LIGHT OPTION 2 4 6 (Circle the desired LED lights)

## **LEGEND**

SIDE BOTTOM DRAIN

RETURN

STANDARD COLORS\*

WISPY GREY CLOUD WHITE DEEP SEA BLUE \*Other colors available. Additional delays may apply. Ask your retailer.

Mova Pools are supplied with VGBA Compliant Fixtures - The plumbing system must be designed to comply with ANSI/APSP-7 STANDARD FOR SUCTION ENTRAPMENT AVOIDANCE IN POOLS AND SPAS (latest revision). The information in this document is provided for informational purposes only. Consult an authorized dealer and the Mova Pools installation guide for product specifications and installation instructions before purchasing a pool. An installation that does not conform to the instructions may void your warranty.