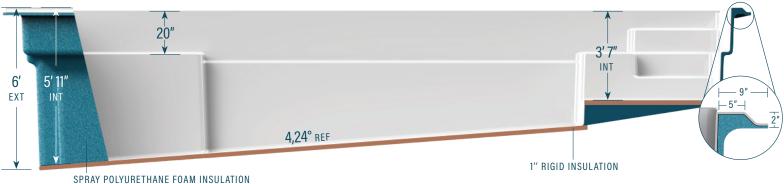

## 14' x 28'- slope

CAPACITY 9,782 US gallons

> SHELL WEIGHT 2,100 lbs

LED LIGHT OPTION 2 4 6 (Circle the desired LED lights)

## **LEGEND**

SIDE BOTTOM DRAIN

RETURN

STANDARD COLORS\*

WISPY GREY CLOUD WHITE DEEP SEA BLUE \*Other colors available. Additional delays may apply. Ask your retailer.

Mova Pools are supplied with VGBA Compliant Fixtures - The plumbing system must be designed to comply with ANSI/APSP-7 STANDARD FOR SUCTION ENTRAPMENT AVOIDANCE IN POOLS AND SPAS (latest revision). The information in this document is provided for informational purposes only. Consult an authorized dealer and the Mova Pools installation guide for product specifications and installation instructions before purchasing a pool. An installation that does not conform to the instructions may void your warranty.