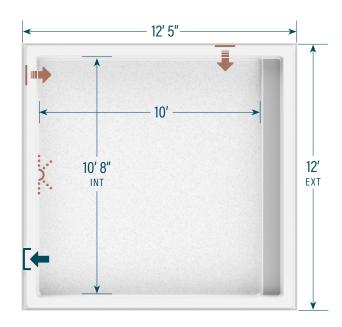

## **Wading pool**







## **LEGEND**



SIDE BOTTOM DRAIN







## STANDARD COLORS\*

WILD WOLF SAPPHIRE BLUE SEA FOAM \*Other colors available. Additional delays may apply. Ask your retailer.

Mova Pools are supplied with VGBA Compliant Fixtures - The plumbing system must be designed to comply with ANSI/APSP-7 STANDARD FOR SUCTION ENTRAPMENT AVOIDANCE IN POOLS AND SPAS (latest revision). The information in this document is provided for informational purposes only. Consult an authorized dealer and the Mova Pools installation guide for product specifications and installation instructions before purchasing a pool. An installation that does not conform to the instructions may void your warranty.