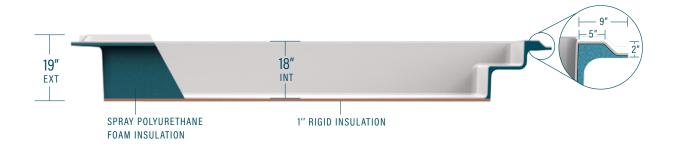

## **Wading pool**







## **LEGEND**



SIDE BOTTOM DRAIN







## STANDARD COLORS\*

WILD WOLF SAPPHIRE BLUE SEA FOAM \*Other colors available. Additional delays may apply. Ask your retailer.

Mova Pools are supplied with VGBA Compliant Fixtures - The plumbing system must be designed to comply with ANSI/APSP-7 STANDARD FOR SUCTION ENTRAPMENT AVOIDANCE IN POOLS AND SPAS (latest revision). The information in this document is provided for informational purposes only. Consult an authorized dealer and the Mova Pools installation guide for product specifications and installation instructions before purchasing a pool. An installation that does not conform to the instructions may void your warranty.