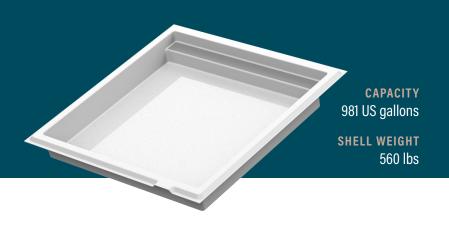

## **Wading pool**







## **LEGEND**



SIDE BOTTOM DRAIN







## STANDARD COLORS\*

WILD WOLF SAPPHIRE BLUE SEA FOAM \*Other colors available. Additional delays may apply. Ask your retailer.

Mova Pools are supplied with VGBA Compliant Fixtures - The plumbing system must be designed to comply with ANSI/APSP-7 STANDARD FOR SUCTION ENTRAPMENT AVOIDANCE IN POOLS AND SPAS (latest revision). The information in this document is provided for informational purposes only. Consult an authorized dealer and the Mova Pools installation guide for product specifications and installation instructions before purchasing a pool. An installation that does not conform to the instructions may void your warranty.