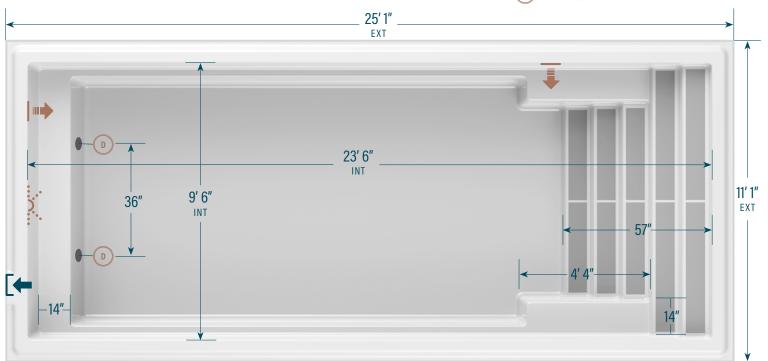

## mova

CONTEMPORARY POOLS

11' x 25'

CAPACITY
5,931 US gallons
SHELL WEIGHT
1,600 lbs

## LEGEND

SIDE BOTTOM DRAIN

LED LIGHT

## STANDARD COLORS\* WILD WOLF SEA FOAM

Positioning of these elements is standard. Modifications can be requested. Ask your retailer.

Mova Pools are supplied with VGBA Compliant Fixtures – The plumbing system must be designed to comply with ANSI/APSP-7 STANDARD FOR SUCTION ENTRAPMENT AVOIDANCE IN POOLS AND SPAS (latest revision). The information in this document is provided for informational purposes only. Consult an authorized dealer and the Mova Pools installation guide for product specifications and installation instructions before purchasing a pool. An installation that does not conform to the instructions may void your warranty.