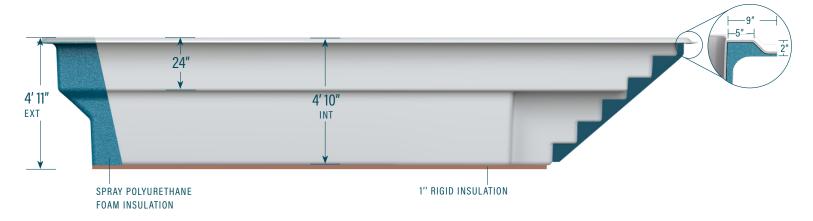

## mova

CONTEMPORARY POOLS

11' x 25'

CAPACITY
5,931 US gallons
SHELL WEIGHT
1,600 lbs