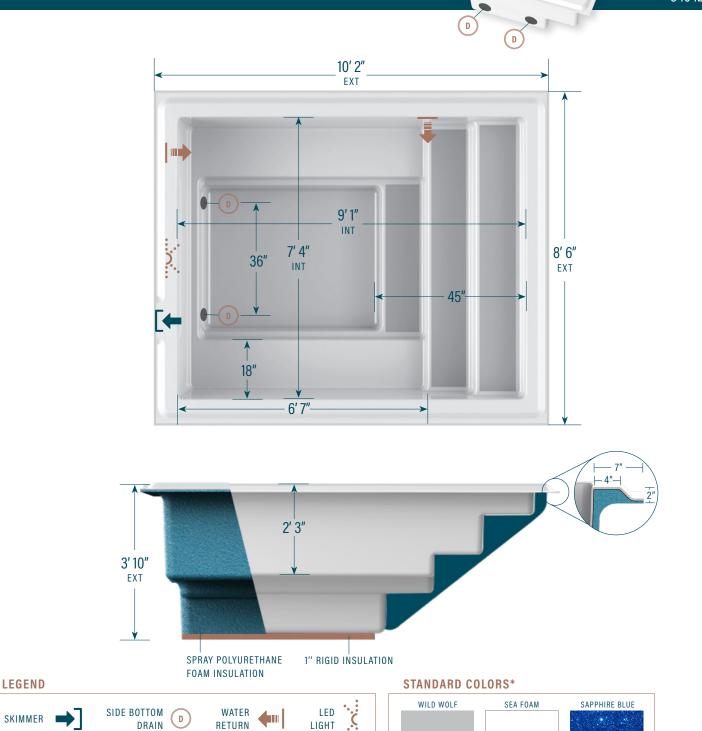

## 8' x 10'

**CAPACITY** 1,050 US gallons

SHELL WEIGHT 540 lbs

Positioning of these elements is standard. Modifications can be requested. Ask your retailer.

Mova Pools are supplied with VGBA Compliant Fixtures – The plumbing system must be designed to comply with ANSI/APSP-7 STANDARD FOR SUCTION ENTRAPMENT AVOIDANCE IN POOLS AND SPAS (latest revision). The information in this document is provided for informational purposes only. Consult an authorized dealer and the Mova Pools installation guide for product specifications and installation instructions before purchasing a pool. An installation that does not conform to the instructions may void your warranty.