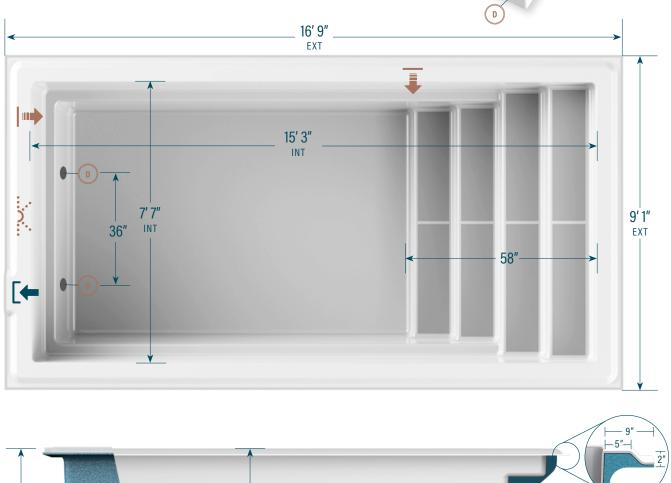

## 8' x 16'

CAPACITY 2,903 US gallons

SHELL WEIGHT 985 lbs

D

Mova Pools are supplied with VGBA Compliant Fixtures – The plumbing system must be designed to comply with ANSI/APSP-7 STANDARD FOR SUCTION ENTRAPMENT AVOIDANCE IN POOLS AND SPAS (latest revision). The information in this document is provided for informational purposes only. Consult an authorized dealer and the Mova Pools installation guide for product specifications and installation instructions before purchasing a pool. An installation that does not conform to the instructions may void your warranty.