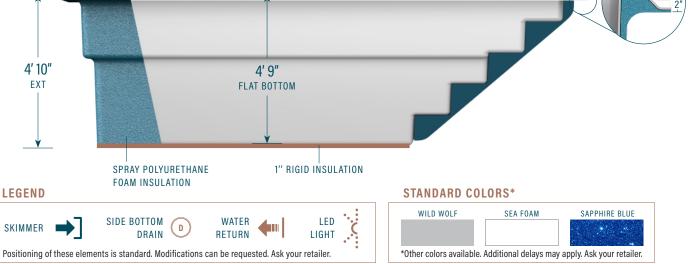

## 8' x 16'

CAPACITY 2,903 US gallons

SHELL WEIGHT 985 lbs

D

Mova Pools are supplied with VGBA Compliant Fixtures – The plumbing system must be designed to comply with ANSI/APSP-7 STANDARD FOR SUCTION ENTRAPMENT AVOIDANCE IN POOLS AND SPAS (latest revision). The information in this document is provided for informational purposes only. Consult an authorized dealer and the Mova Pools installation guide for product specifications and installation instructions before purchasing a pool. An installation that does not conform to the instructions may void your warranty.