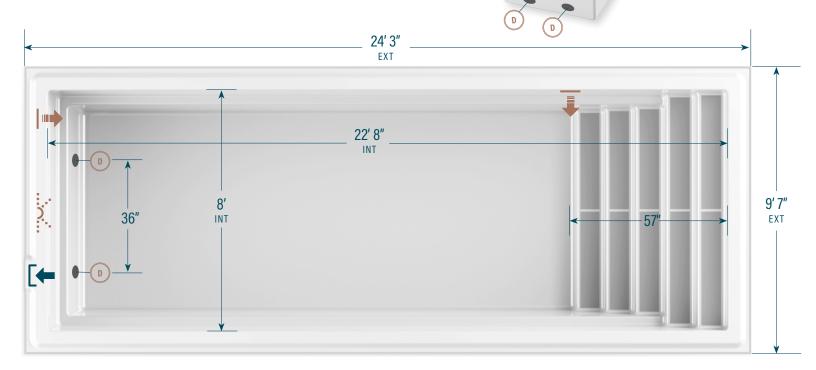

## MOVa

CONTEMPORARY POOLS

9' x 24'

CAPACITY 4,930 US gallons **SHELL WEIGHT** 1,351 lbs

## **LEGEND**

SIDE BOTTOM DRAIN RETURN

LIGHT Positioning of these elements is standard. Modifications can be requested. Ask your retailer.