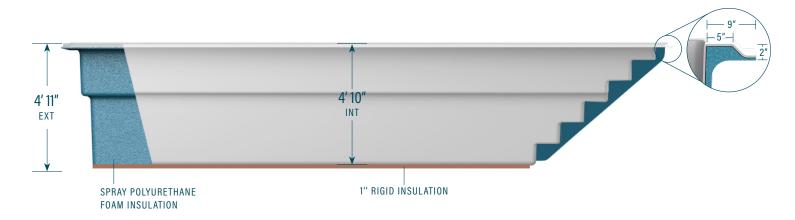

## MOVa

CONTEMPORARY POOLS

9' x 24'

CAPACITY 4,930 US gallons **SHELL WEIGHT** 1,351 lbs