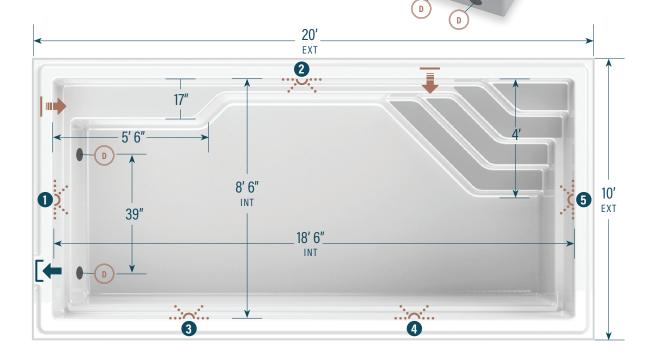

## mova

CONTEMPORARY POOLS

10' x 20'

CAPACITY 4,302 US gallons SHELL WEIGHT 1,300 lbs







## **LEGEND**

SKIMMER

SIDE BOTTOM DRAIN

RETURN



## STANDARD COLORS\*

WISPY GREY CLOUD WHITE DEEP SEA BLUE \*Other colors available. Additional delays may apply. Ask your retailer.

Mova Pools are supplied with VGBA Compliant Fixtures - The plumbing system must be designed to comply with ANSI/APSP-7 STANDARD FOR SUCTION ENTRAPMENT AVOIDANCE IN POOLS AND SPAS (latest revision). The information in this document is provided for informational purposes only. Consult an authorized dealer and the Mova Pools installation guide for product specifications and installation instructions before purchasing a pool. An installation that does not conform to the instructions may void your warranty.