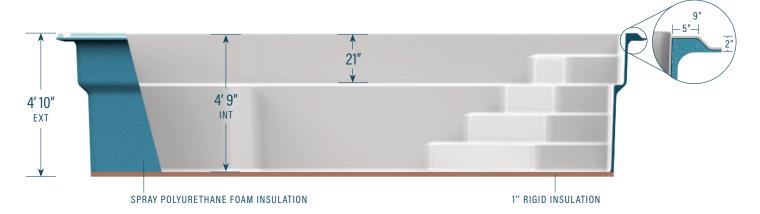

## mova

CONTEMPORARY POOLS

10' x 20'

CAPACITY 4,302 US gallons SHELL WEIGHT 1,300 lbs







## **LEGEND**

SKIMMER

SIDE BOTTOM DRAIN

RETURN



## STANDARD COLORS\*

WISPY GREY CLOUD WHITE DEEP SEA BLUE \*Other colors available. Additional delays may apply. Ask your retailer.

Mova Pools are supplied with VGBA Compliant Fixtures - The plumbing system must be designed to comply with ANSI/APSP-7 STANDARD FOR SUCTION ENTRAPMENT AVOIDANCE IN POOLS AND SPAS (latest revision). The information in this document is provided for informational purposes only. Consult an authorized dealer and the Mova Pools installation guide for product specifications and installation instructions before purchasing a pool. An installation that does not conform to the instructions may void your warranty.