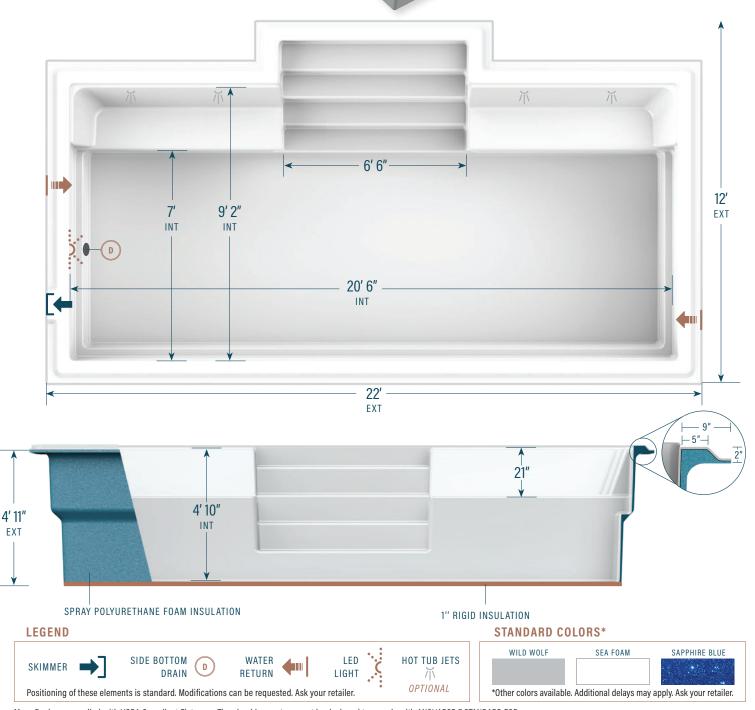

## 12' x 22'

CAPACITY 5 152 US gallons

SHELL WEIGHT 1,600 lb

D

Mova Pools are supplied with VGBA Compliant Fixtures - The plumbing system must be designed to comply with ANSI/APSP-7 STANDARD FOR SUCTION ENTRAPMENT AVOIDANCE IN POOLS AND SPAS (latest revision). The information in this document is provided for informational purposes only. Consult an authorized dealer and the Mova Pools installation guide for product specifications and installation instructions before purchasing a pool. An installation that does not conform to the instructions may void your warranty.